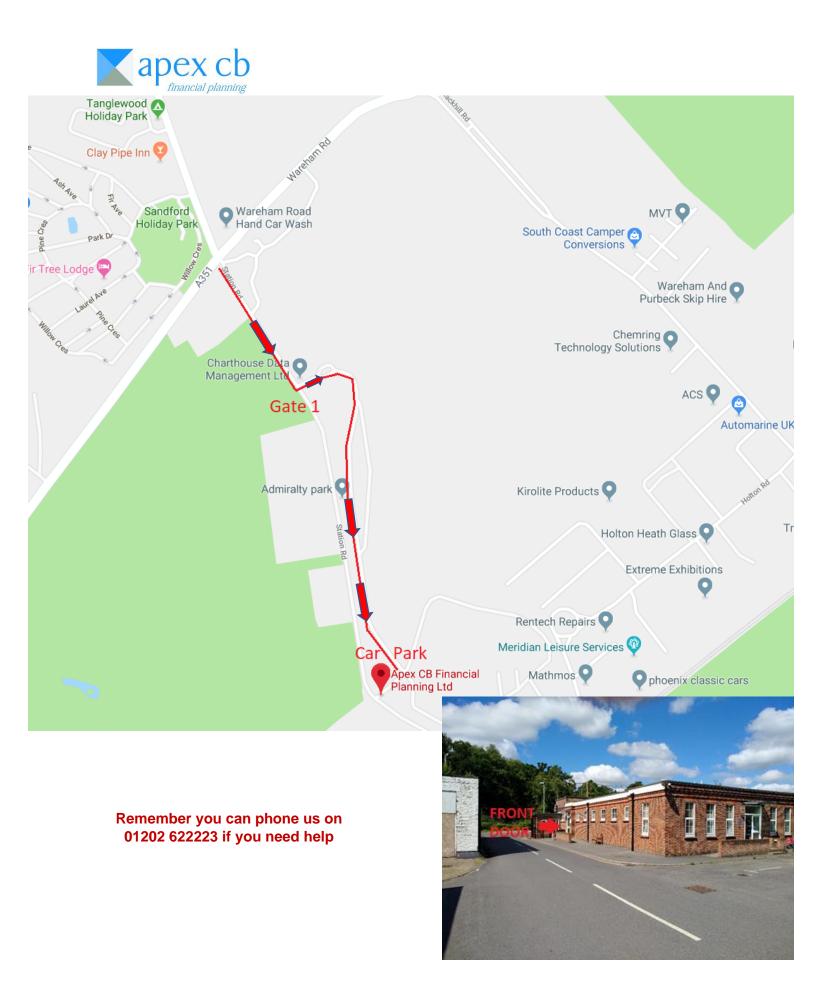

## **Driving from Weymouth**

Drive along the A35 heading east. Take the 3rd exit at the Bakers Arms roundabout onto Wareham Road (A351). Continue straight across the big roundabout and turn left at the traffic lights onto Station Road. Continue on Station Road until you reach gate **No.1**. Go through the gate and follow the road round to the right, continue on for ¼ mile and you will then see our car park on the right-hand side.

## **Driving from Bournemouth/Poole**

Drive along the A35 heading west. Take the 1st exit at the Bakers Arms roundabout onto Wareham Road (A351). Continue straight across the big roundabout and turn left at the traffic lights onto Station Road. Continue on Station Road until you reach gate **No.1**. Go through the gate and follow the road round to the right, continue on for ¼ mile and you will then see our car park on the right-hand side.

## **Driving from Wareham**

Drive north along Sandford Road (A351) until you reach the traffic lights. Turn right onto Station Road and continue until you reach gate **No.1**. Go through the gate and follow the road round to the right, continue on for ¼ mile and you will then see our car park on the right-hand side.